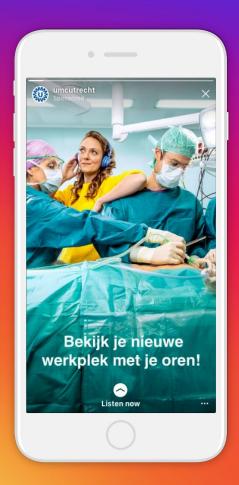

# Image Ad

**Recommended phase:** Interest/Desire & Action

**Recommended phase:** Awareness & Interest/Desire & Action

Size: 9:16, min 1080 x 1920 px Additional: Add text in image