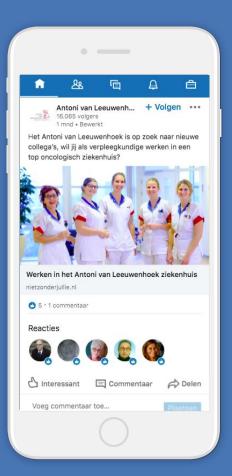

# Image Ad

**Recommended phase:** Interest/Desire & Action

**Recommended phase:** Awareness & Interest/Desire & Action

Size: 9:16, min 1080 x 1920 px Additional: Add text in image