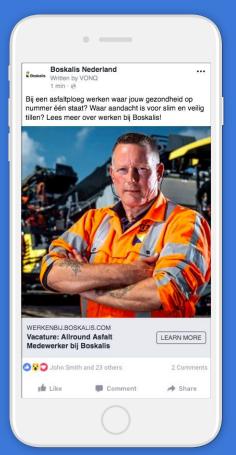

# **Image Ad**

**Recommended phase:** Interest/Desire & Action

Job: Risk manager - Risk manager gezocht bij BNG Bank in Den Haag. Beklijk hier de vacature! Advertentie · · ·

Recommended phase: Awareness

Logo: Any size

Text: Max 75 characters Title: Max 25 characters

Remark: No mobile targeting possible

Size: 1.91: 1, min 1200 x 627 px Text: Max 200 characters Title: Max 50 characters

**Size:** 1.91 : 1, min 1200 x 627 px **Text:** Max 200 characters